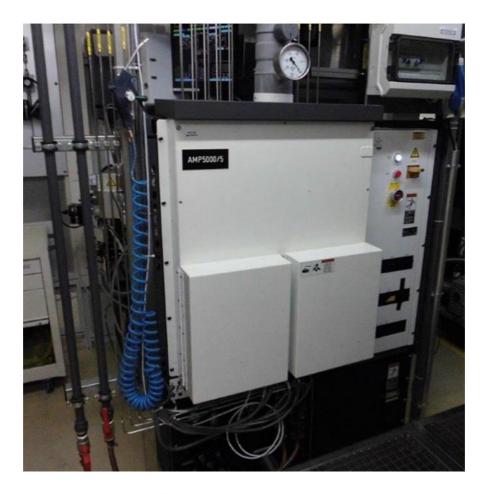

## **PTW ASIA PTE LTD**

| AMAT P5000          |                          |
|---------------------|--------------------------|
| Manufacturer        | AMAT / Applied Materials |
| Model               | AMAT P5000               |
| Description         | PECVD Nitrid             |
| Other information   |                          |
| Year of manufacture |                          |
| Serial number       | 4106                     |
| Site size           | 6 inch                   |
| Condition           |                          |
| Number of Units     |                          |
| Product description |                          |
| Chamber 1 (A)       |                          |
| Chamber 2 (B)       |                          |
|                     |                          |
| Type of chuck       |                          |
| Software version    |                          |
| Controller type     |                          |
| Process Gases       |                          |
| Type of Chiller     |                          |