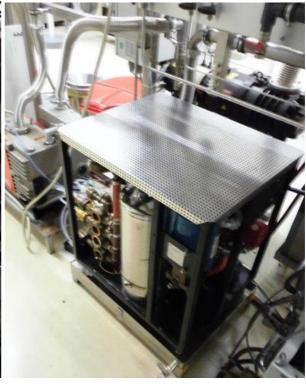

## **PTW ASIA PTE LTD**

| AMAT P5000          |                          |
|---------------------|--------------------------|
| Manufacturer        | AMAT / Applied Materials |
| Model               | AMAT P5000               |
| Description         | PECVD Nitrid             |
| Other information   |                          |
| Year of manufacture |                          |
| Serial number       | 4106                     |
| Site size           | 6 inch                   |
| Condition           |                          |
| Number of Units     |                          |
| Product description |                          |
| Chamber 1 (A)       |                          |
| Chamber 2 (B)       |                          |
|                     |                          |
| Type of chuck       |                          |
| Software version    |                          |
| Controller type     |                          |
| Process Gases       |                          |
| Type of Chiller     |                          |