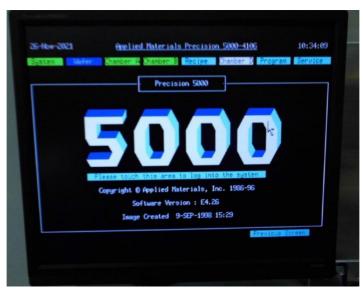

## **PTW ASIA PTE LTD**

| AMAT P5000          |                          |
|---------------------|--------------------------|
| Manufacturer        | AMAT / Applied Materials |
| Model               | AMAT P5000               |
| Description         | PECVD Nitrid             |
| Other information   |                          |
| Year of manufacture |                          |
| Serial number       | 4106                     |
| Site size           | 6 inch                   |
| Condition           |                          |
| Number of Units     |                          |
| Product description |                          |
| Chamber 1 (A)       |                          |
| Chamber 2 (B)       |                          |
|                     |                          |
| Type of chuck       |                          |
| Software version    |                          |
| Controller type     |                          |
| Process Gases       |                          |
| Type of Chiller     |                          |