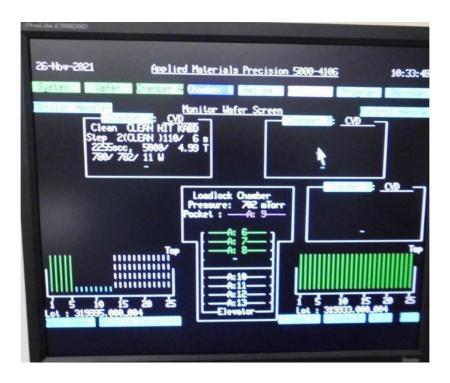

## **PTW ASIA PTE LTD**

| AMAT P5000          |                          |
|---------------------|--------------------------|
| Manufacturer        | AMAT / Applied Materials |
| Model               | AMAT P5000               |
| Description         | PECVD Nitrid             |
| Other information   |                          |
| Year of manufacture |                          |
| Serial number       | 4106                     |
| Site size           | 6 inch                   |
| Condition           |                          |
| Number of Units     |                          |
| Product description |                          |
| Chamber 1 (A)       |                          |
| Chamber 2 (B)       |                          |
|                     |                          |
| Type of chuck       |                          |
| Software version    |                          |
| Controller type     |                          |
| Process Gases       |                          |
| Type of Chiller     |                          |