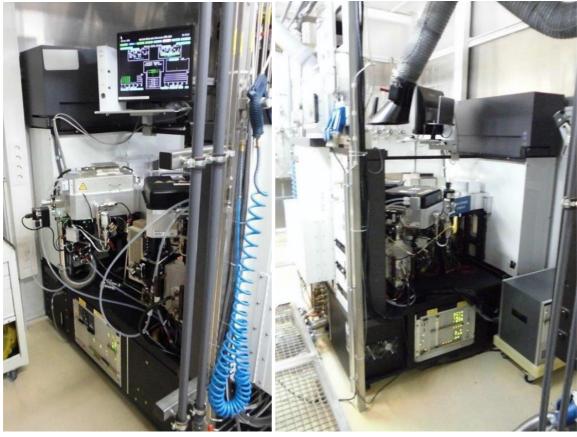

## **PTW ASIA PTE LTD**

| AMAT P5000          |                          |
|---------------------|--------------------------|
| Manufacturer        | AMAT / Applied Materials |
| Model               | AMAT P5000               |
| Description         | PECVD Nitrid             |
| Other information   |                          |
| Year of manufacture |                          |
| Serial number       | 4106                     |
| Site size           | 6 inch                   |
| Condition           |                          |
| Number of Units     |                          |
| Product description |                          |
| Chamber 1 (A)       |                          |
| Chamber 2 (B)       |                          |
|                     |                          |
| Type of chuck       |                          |
| Software version    |                          |
| Controller type     |                          |
| Process Gases       |                          |
| Type of Chiller     |                          |