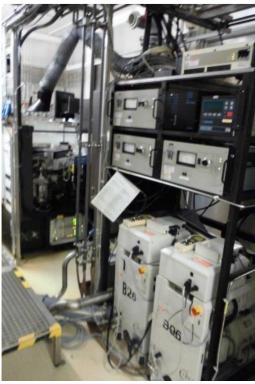

## **PTW ASIA PTE LTD**

| AMAT P5000          |                          |
|---------------------|--------------------------|
| Manufacturer        | AMAT / Applied Materials |
| Model               | AMAT P5000               |
| Description         | PECVD Nitrid             |
| Other information   |                          |
| Year of manufacture |                          |
| Serial number       | 4106                     |
| Site size           | 6 inch                   |
| Condition           |                          |
| Number of Units     |                          |
| Product description |                          |
| Chamber 1 (A)       |                          |
| Chamber 2 (B)       |                          |
|                     |                          |
| Type of chuck       |                          |
| Software version    |                          |
| Controller type     |                          |
| Process Gases       |                          |
| Type of Chiller     |                          |